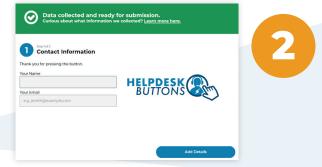

### Tell us the basics.

We're serious. All we need is your name and email, a very short description of your problem, and your preferences on how we contact you. We'll handle the technical stuff, no sweat<sup>\*</sup>.

\*You have the ability to review the information you submit to us, but the more you provide, the faster we can resolve your request.